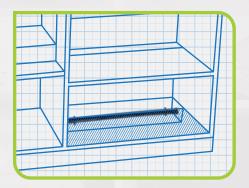

## placement information

submerge the rod in a niche which is 2" in breath and depth

cover the rod dehumidifier with a Metal grill

keep 1" space behind every shelf above the rod dehumidifier

## warning: safety instructions

- This rod is to be placed at the lowest level and free from any items or materials that can touch the rod to avoid damaging the rod or any items that covered the rod.
- Flammable materials such as Cotton, lenen, viscose. polyester, polymide(nylon), acrylic etc. to be placed further away from the rod.