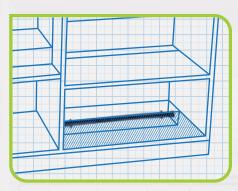

## placement information

submerge the rod in a niche which is 2" in breath and depth

cover the rod dehumidifier with a Metal grill

keep 1" space behind every shelf above the rod dehumidifier

## warning: safety instructions

- This rod is to be placed at the lowest level and free from any items or materials that can touch the rod to avoid damaging the rod or any items that covered the rod.
- Flammable materials such as Cotton, lenen, viscose. polyester, polymide(nylon), acrylic etc. to be placed further away from the rod.