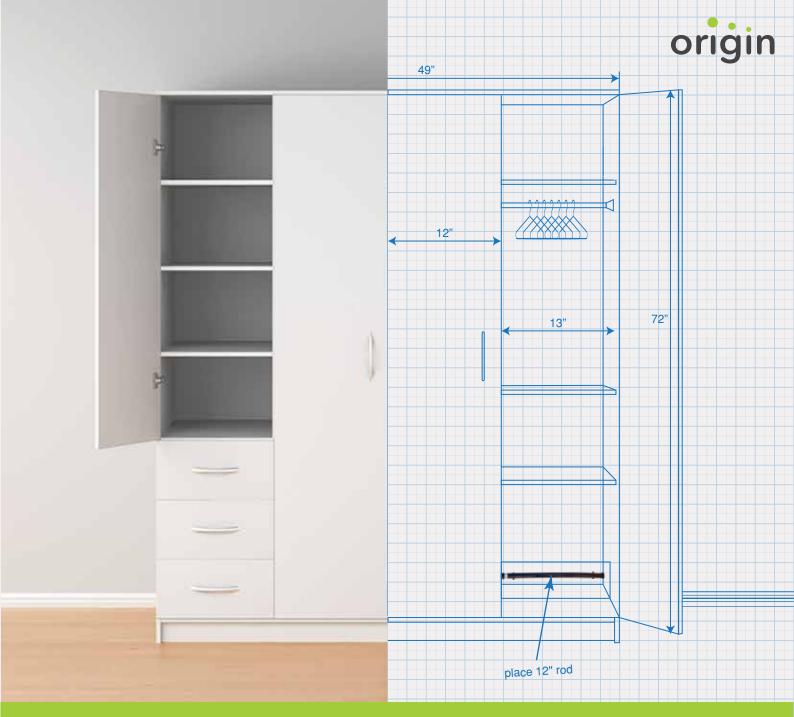

## placement information

submerge the rod in a niche which is 2" in breath and depth

cover the rod dehumidifier with a Metal grill

keep 1" space behind every shelf above the rod dehumidifier

## warning: safety instructions

- This rod is to be placed at the lowest level and free from any items or materials that can touch the rod to avoid damaging the rod or any items that covered the rod.
- Flammable materials such as Cotton, lenen, viscose. polyester, polymide(nylon), acrylic etc. to be placed further away from the rod.